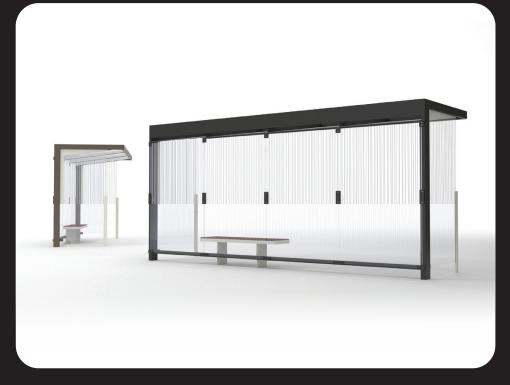

## **NUBO**

#### **GROWTH IS CHANGE**

The new bus stop shelter, complementing the Aureo and Geomere series, brings a minimalist design solution. A rectangular frame with an atractive rounded corner detail. Thanks to optional print of all the sides and even the roof you can change the intensity of penetrating light.

Design: David Karásek, Viktor Šašinka