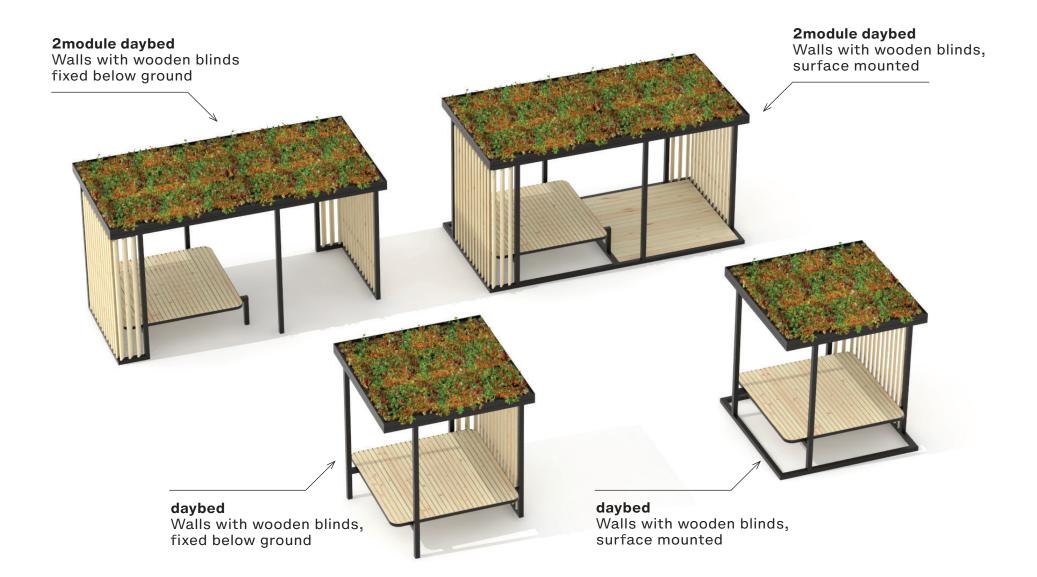

## **CUBY**

#### YOUR WAY OUT OF BOREDOM

There is no end to our ideas about what can be placed in a cubic structure. We have added a lockable version for a bike shelter, an outdoor cloakroom, a storage room for a garden restaurant. For all the lazy and easy-going there is the "daybed", a lot of comfort in a large enough area.

Design: David Karásek, Viktor Šašinka