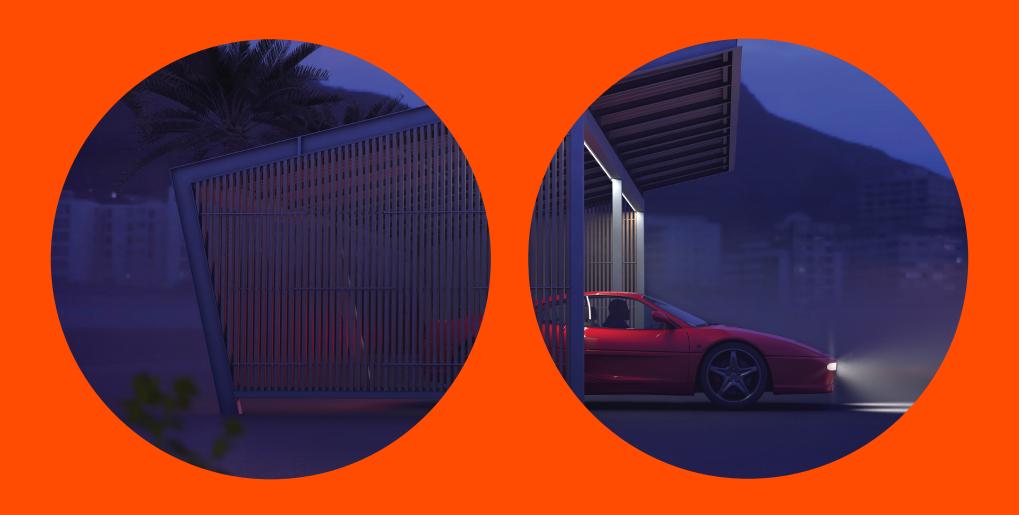

#### STREET FURNITURE WITH AUGMENTED FUNCTIONALITY

A simple shelter, yet aesthetic, clean in shape and functional. The carport with solar panels and a charging box for electric or hybrid cars is the result of collaboration with Viessmann and an example of infrastructure that is linked to our street furniture. The ingenious cable storage system in the flip-out drawer, concealed by larch slats, works with any type of architecture.

Open model Closed model