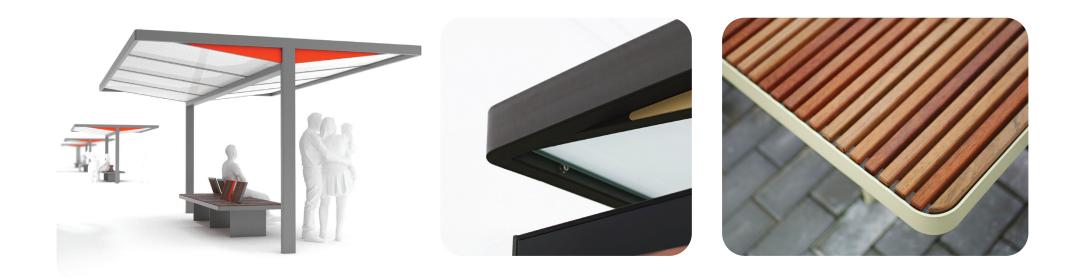

## **NUBO**

#### **GROWTH IS CHANGE**

The new bus stop shelter, complementing the Aureo and Geomere series, brings a minimalist design solution. A rectangular frame with an atractive rounded corner detail. Thanks to optional print of all the sides and even the roof you can change the intensity of penetrating light.

Design: David Karásek, Viktor Šašinka