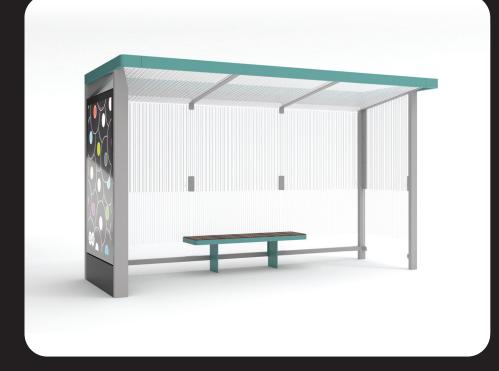

## **NUBO**

#### **GROWTH IS CHANGE**

The new bus stop shelter, complementing the Aureo and Geomere series, brings a minimalist design solution. A rectangular frame with an atractive rounded corner detail. Thanks to optional print of all the sides and even the roof you can change the intensity of penetrating light.

Design: David Karásek, Viktor Šašinka