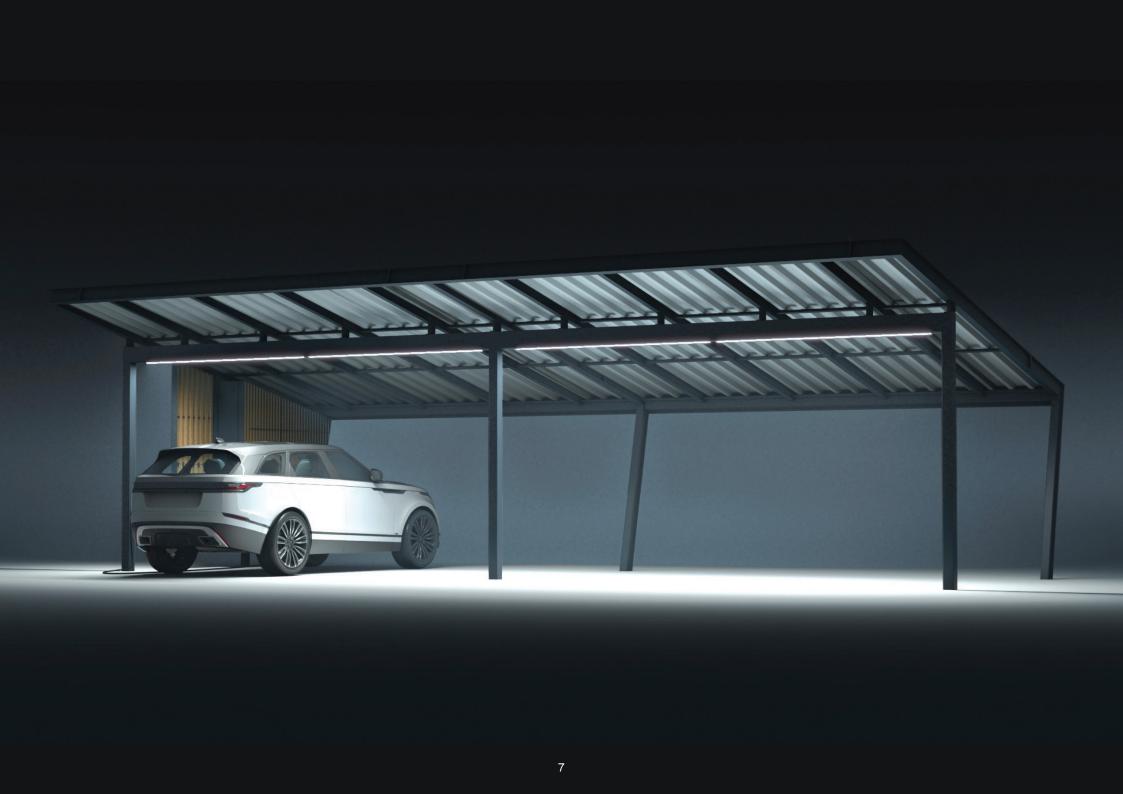

#### STREET FURNITURE WITH AUGMENTED FUNCTIONALITY

A simple shelter, yet aesthetic, clean in shape and functional. The carport with solar panels and a charging box for electric or hybrid cars is the result of collaboration with Viessmann and an example of infrastructure that is linked to our street furniture. The ingenious cable storage system in the flip-out drawer, concealed by larch slats, works with any type of architecture.

Open model Closed model