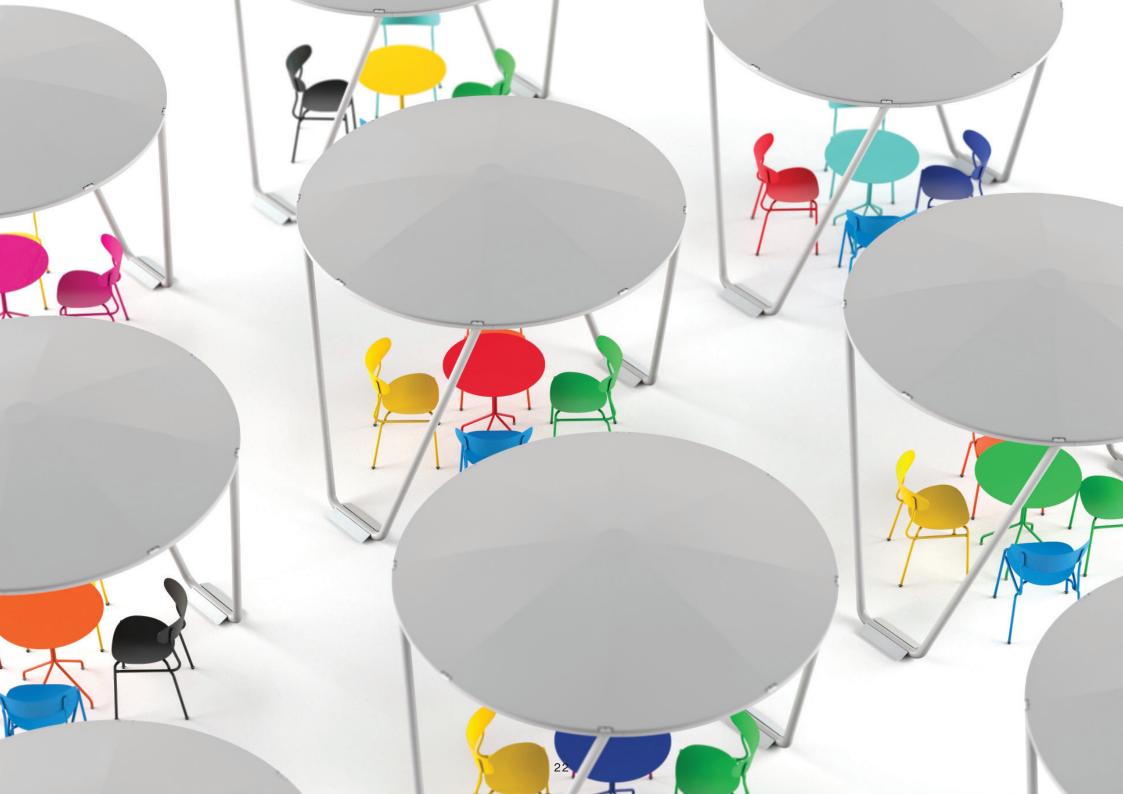

## UFO

#### **READY FOR LANDING**

A new universal element for public space. A shelter that can land gracefully above most of our products. The textile dome, supported by fibreglass rods, is easy to install and is the result of our quest for a highly functional parasol and umbrella in one.