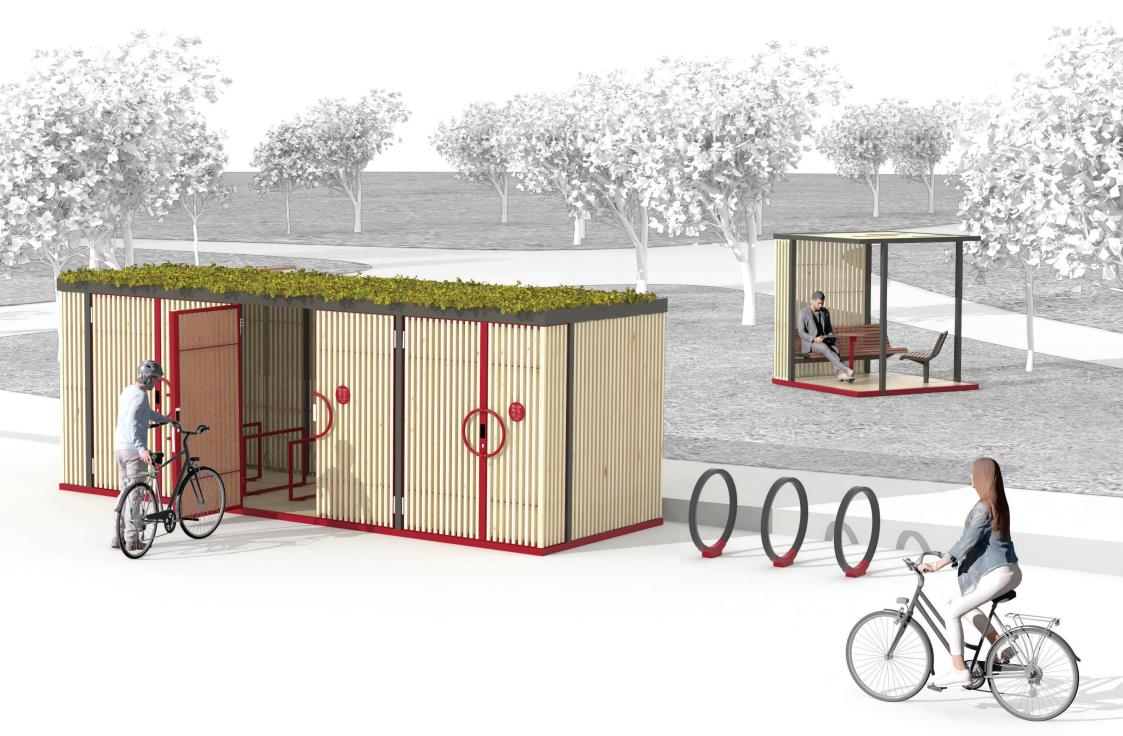

## **CUBY**

#### YOUR WAY OUT OF BOREDOM

There is no end to our ideas about what can be placed in a cubic structure. We have added a lockable version for a bike shelter, an outdoor cloakroom, a storage room for a garden restaurant. For all the lazy and easy-going there is the "daybed", a lot of comfort in a large enough area.