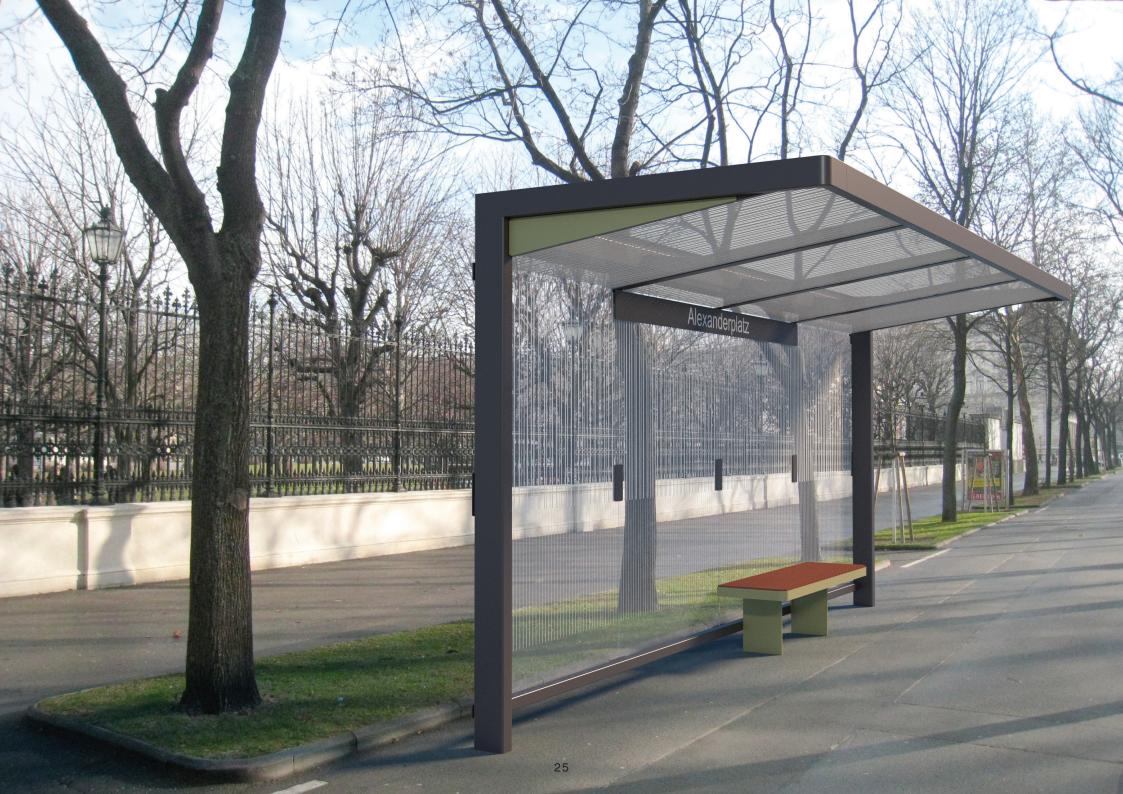

## **NUBO**

#### **GROWTH IS CHANGE**

The new bus stop shelter, complementing the Aureo and Geomere series, brings a minimalist design solution. A rectangular frame with an atractive rounded corner detail. Thanks to optional print of all the sides and even the roof you can change the intensity of penetrating light.

Design: David Karásek, Viktor Šašinka