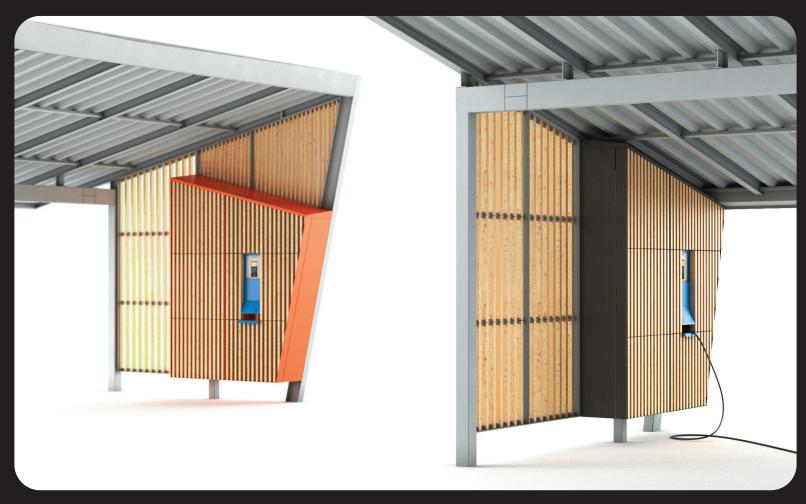

## **DEPOT**

#### STREET FURNITURE WITH AUGMENTED FUNCTIONALITY

A simple shelter, yet aesthetic, clean in shape and functional. The carport with solar panels and a charging box for electric or hybrid cars is the result of collaboration with Viessmann and an example of infrastructure that is linked to our street furniture. The ingenious cable storage system in the flip-out drawer, concealed by larch slats, works with any type of architecture.