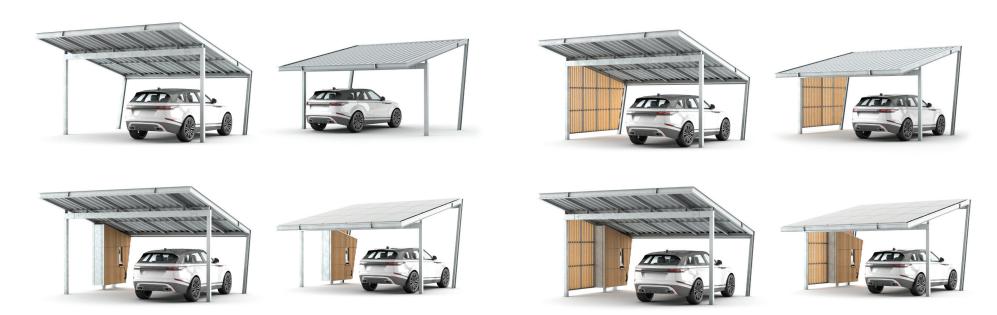

## **DEPOT**

#### STREET FURNITURE WITH AUGMENTED FUNCTIONALITY

A simple shelter, yet aesthetic, clean in shape and functional. The carport with solar panels and a charging box for electric or hybrid cars is the result of collaboration with Viessmann and an example of infrastructure that is linked to our street furniture. The ingenious cable storage system in the flip-out drawer, concealed by larch slats, works with any type of architecture.

Open model Closed model