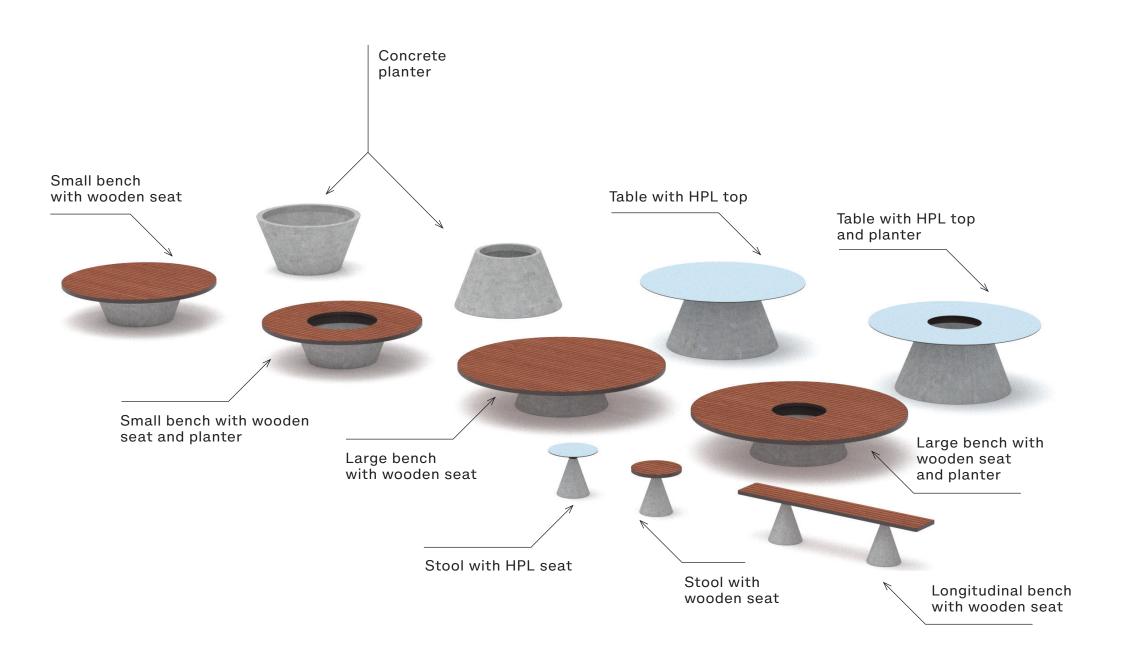

## CONICS

#### **SMART PLAY WITH CONES**

Concrete, wood and steel as fundamental basics of street furniture, just like our new Conics range. Conical castings are available in three sizes and may serve as tables, seats, planters and even benches.

We recommend adding tables from the Pixel series or using HPL printing technology.

Design: Herrmann & Coufal

TTTTTT