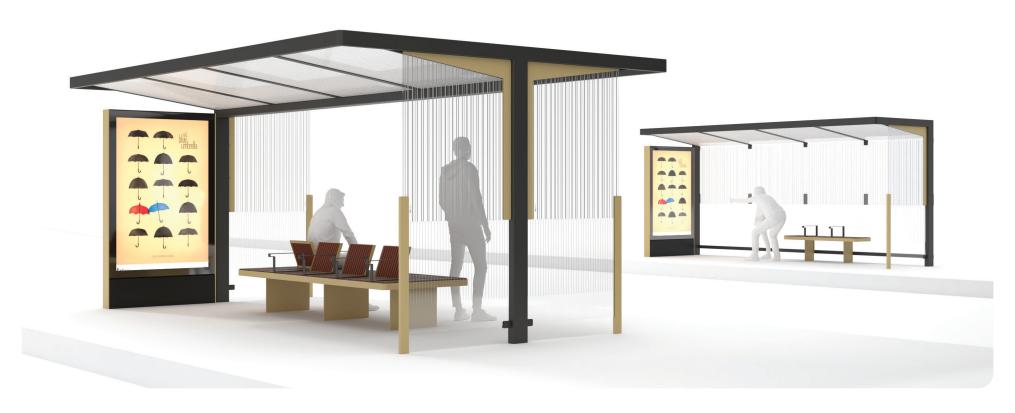

## **NUBO**

#### **GROWTH IS CHANGE**

The new bus stop shelter, complementing the Aureo and Geomere series, brings a minimalist design solution. A rectangular frame with an atractive rounded corner detail. Thanks to optional print of all the sides and even the roof you can change the intensity of penetrating light.

Design: David Karásek, Viktor Šašinka