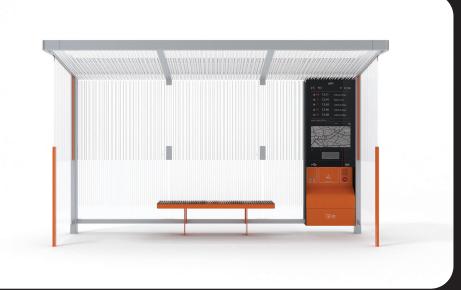

## **NUBO**

#### **GROWTH IS CHANGE**

The new bus stop shelter, complementing the Aureo and Geomere series, brings a minimalist design solution. A rectangular frame with an atractive rounded corner detail. Thanks to optional print of all the sides and even the roof you can change the intensity of penetrating light.