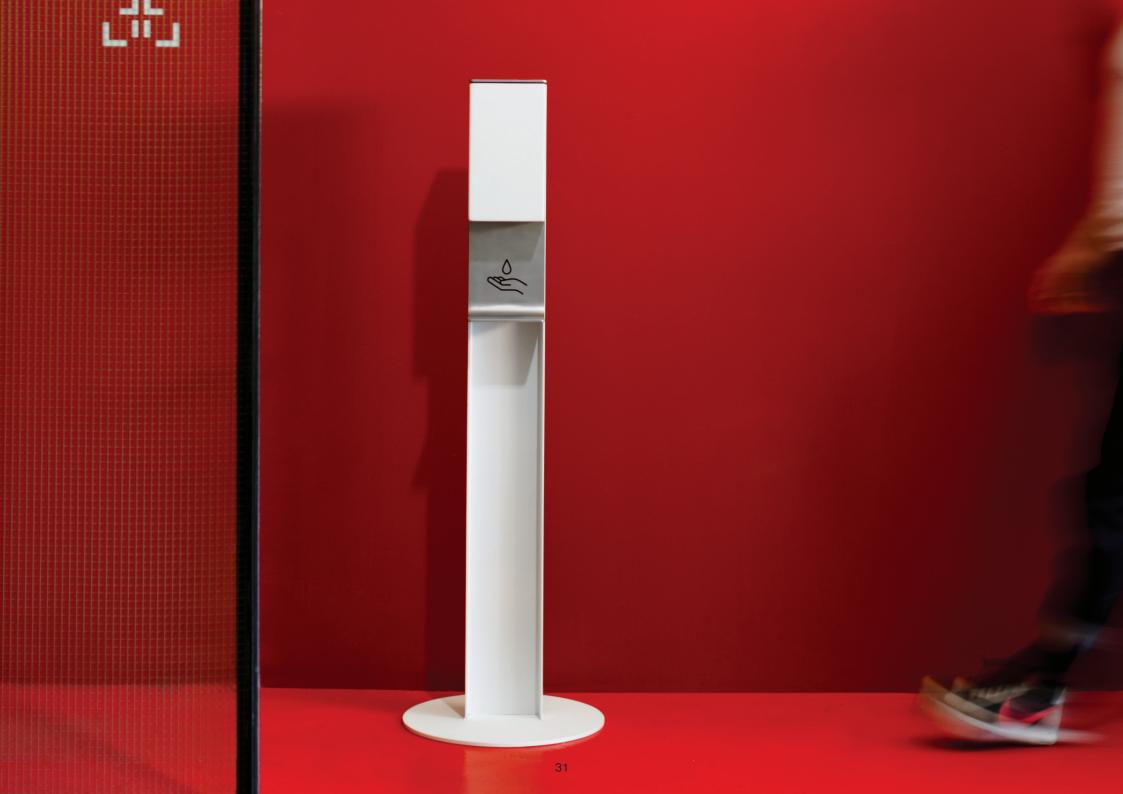

## **SANIT**

#### CLEAN DESIGN FOR CLEAN HANDS

A column with an embedded function that responds to market developments and the needs of people in the public space. Sensor sanitizer that guarantees up to 30,000 cycles per set of batteries.