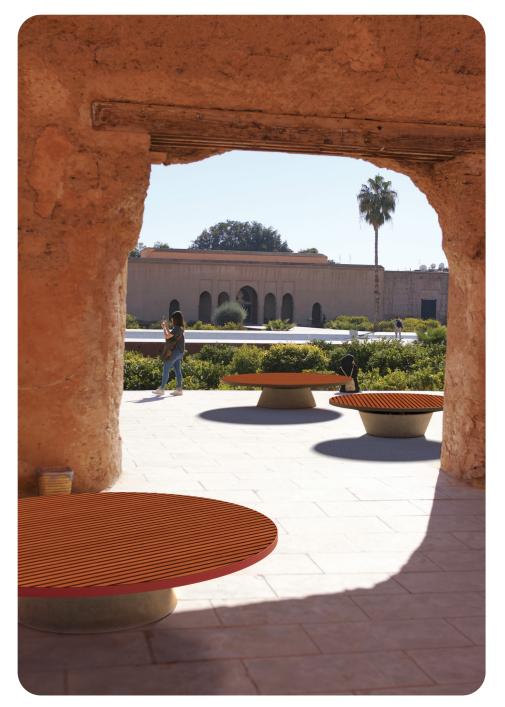

## CONICS

#### **SMART PLAY WITH CONES**

Concrete, wood and steel as fundamental basics of street furniture, just like our new Conics range. Conical castings are available in three sizes and may serve as tables, seats, planters and even benches.

We recommend adding tables from the Pixel series or using HPL printing technology.

Design: Herrmann & Coufal

TTTTTT