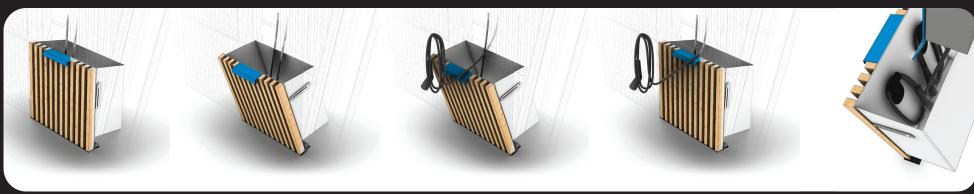

## **DEPOT**

#### STREET FURNITURE WITH AUGMENTED FUNCTIONALITY

A simple shelter, yet aesthetic, clean in shape and functional. The carport with solar panels and a charging box for electric or hybrid cars is the result of collaboration with Viessmann and an example of infrastructure that is linked to our street furniture. The ingenious cable storage system in the flip-out drawer, concealed by larch slats, works with any type of architecture.