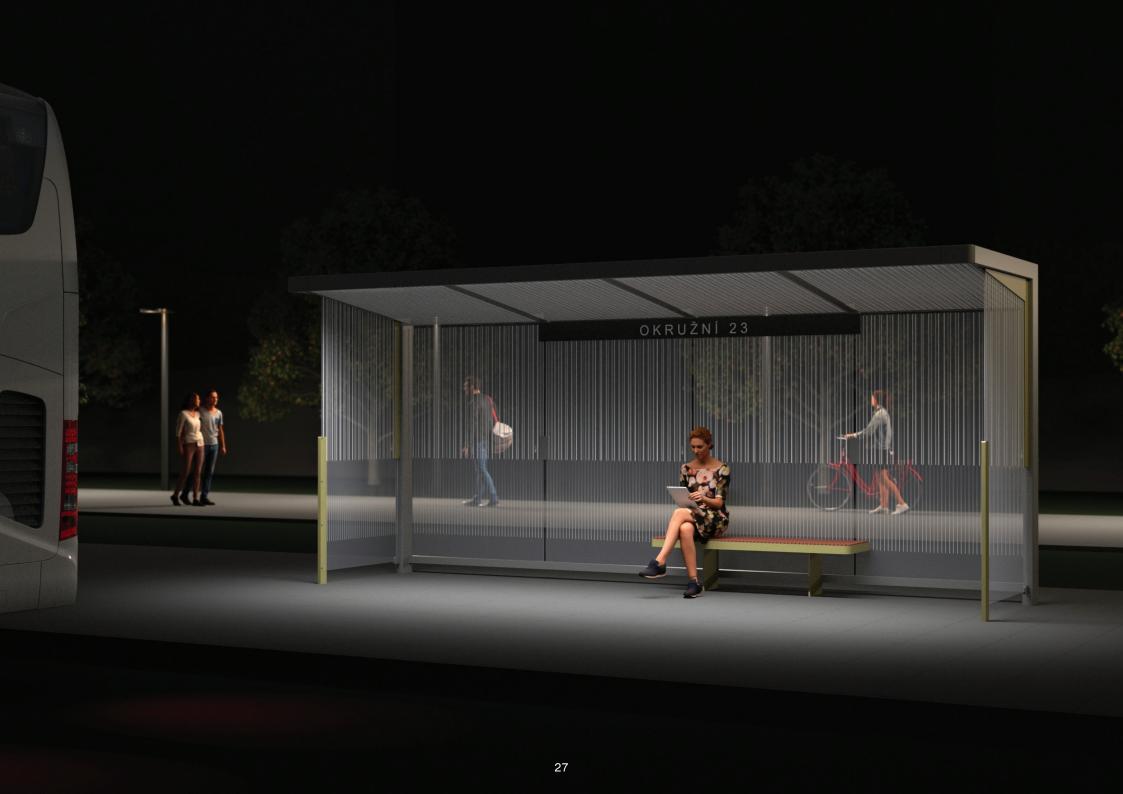

## **NUBO**

#### **GROWTH IS CHANGE**

The new bus stop shelter, complementing the Aureo and Geomere series, brings a minimalist design solution. A rectangular frame with an atractive rounded corner detail. Thanks to optional print of all the sides and even the roof you can change the intensity of penetrating light.

Design: David Karásek, Viktor Šašinka