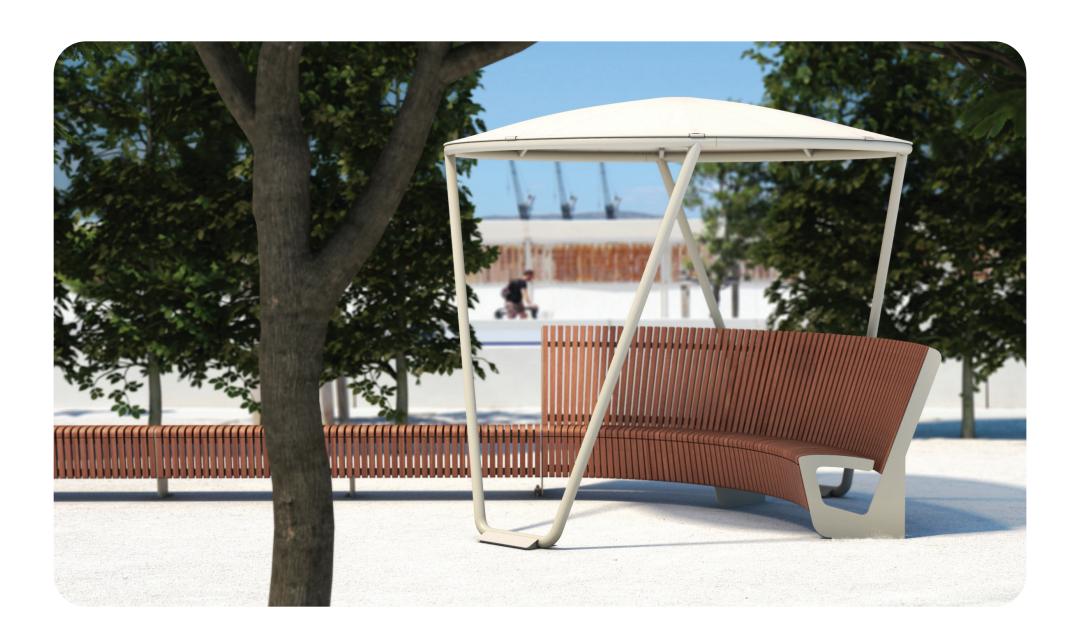

## UFO

#### **READY FOR LANDING**

A new universal element for public space. A shelter that can land gracefully above most of our products. The textile dome, supported by fibreglass rods, is easy to install and is the result of our quest for a highly functional parasol and umbrella in one.