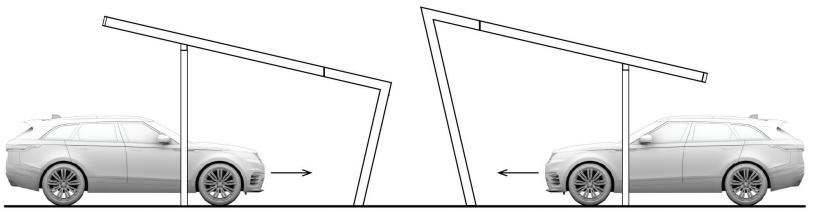

## **DEPOT**

#### STREET FURNITURE WITH AUGMENTED FUNCTIONALITY

A simple shelter, yet aesthetic, clean in shape and functional. The carport with solar panels and a charging box for electric or hybrid cars is the result of collaboration with Viessmann and an example of infrastructure that is linked to our street furniture. The ingenious cable storage system in the flip-out drawer, concealed by larch slats, works with any type of architecture.

Open model Closed model