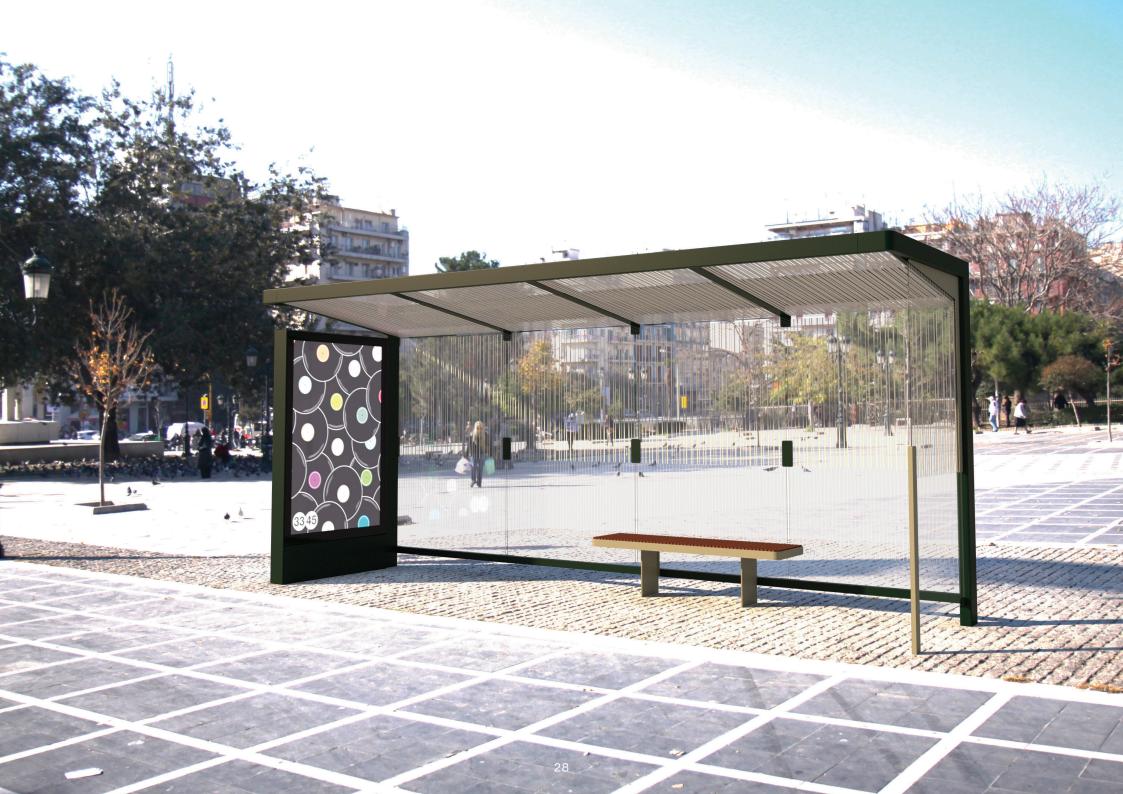

## **NUBO**

#### **GROWTH IS CHANGE**

The new bus stop shelter, complementing the Aureo and Geomere series, brings a minimalist design solution. A rectangular frame with an atractive rounded corner detail. Thanks to optional print of all the sides and even the roof you can change the intensity of penetrating light.

Design: David Karásek, Viktor Šašinka