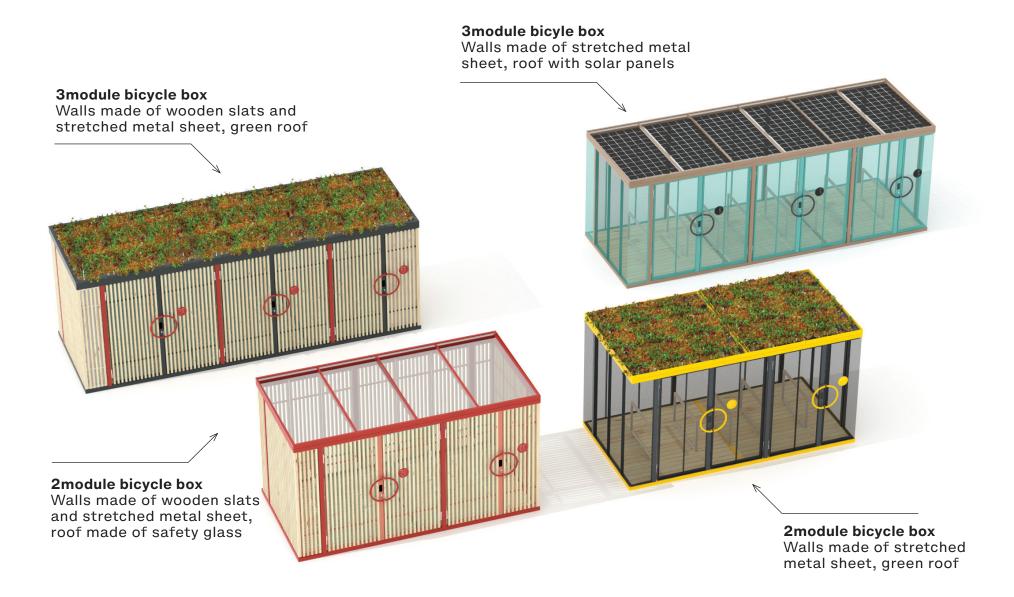

## **CUBY**

#### YOUR WAY OUT OF BOREDOM

There is no end to our ideas about what can be placed in a cubic structure. We have added a lockable version for a bike shelter, an outdoor cloakroom, a storage room for a garden restaurant. For all the lazy and easy-going there is the "daybed", a lot of comfort in a large enough area.

Design: David Karásek, Viktor Šašinka