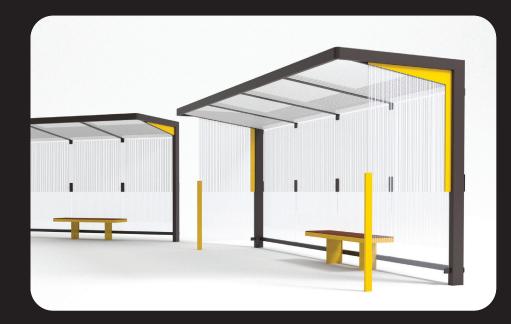

## **NUBO**

#### **GROWTH IS CHANGE**

The new bus stop shelter, complementing the Aureo and Geomere series, brings a minimalist design solution. A rectangular frame with an atractive rounded corner detail. Thanks to optional print of all the sides and even the roof you can change the intensity of penetrating light.