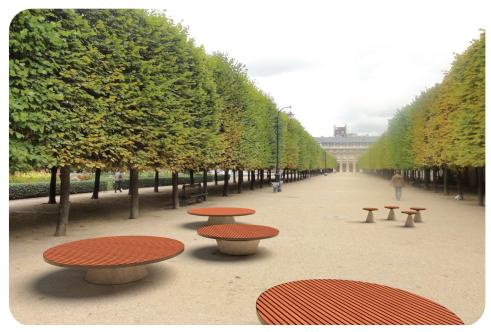

## CONICS

#### **SMART PLAY WITH CONES**

Concrete, wood and steel as fundamental basics of street furniture, just like our new Conics range. Conical castings are available in three sizes and may serve as tables, seats, planters and even benches.

We recommend adding tables from the Pixel series or using HPL printing technology.

Design: Herrmann & Coufal

TTTTTT