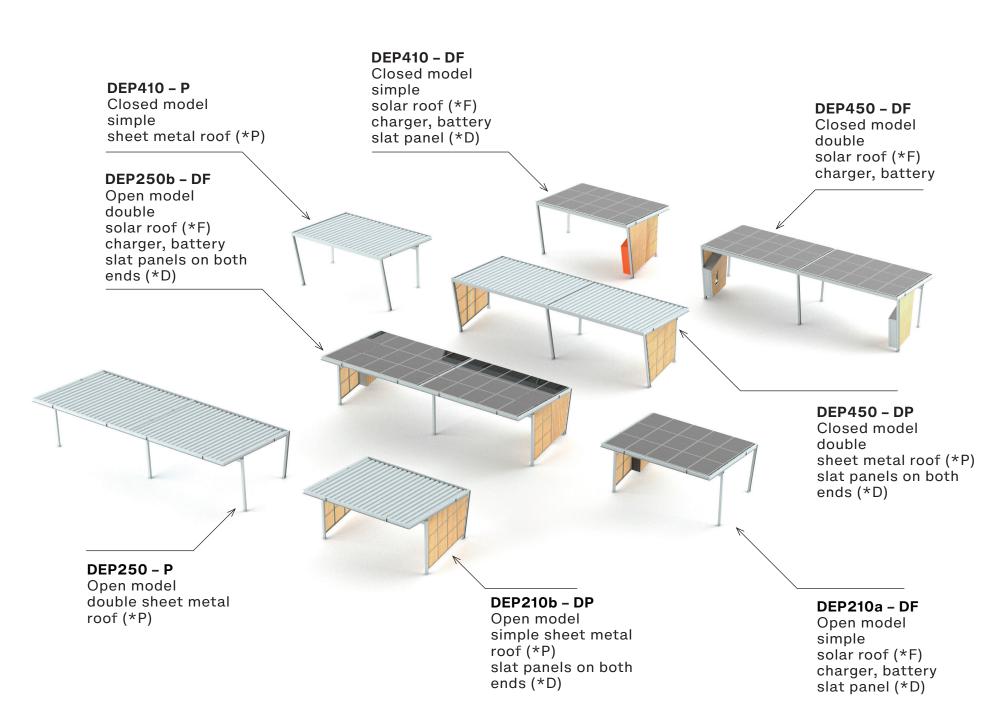

## **DEPOT**

#### STREET FURNITURE WITH AUGMENTED FUNCTIONALITY

A simple shelter, yet aesthetic, clean in shape and functional. The carport with solar panels and a charging box for electric or hybrid cars is the result of collaboration with Viessmann and an example of infrastructure that is linked to our street furniture. The ingenious cable storage system in the flip-out drawer, concealed by larch slats, works with any type of architecture.

Open model Closed model