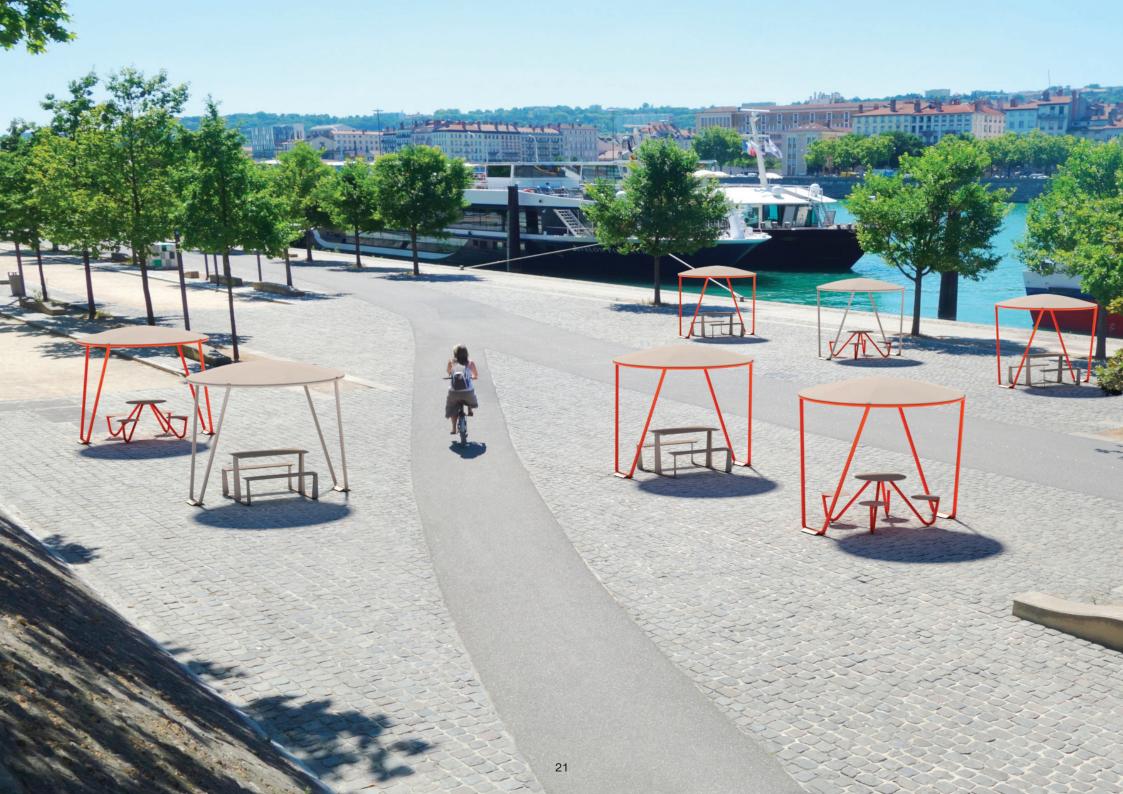

## UFO

#### **READY FOR LANDING**

A new universal element for public space. A shelter that can land gracefully above most of our products. The textile dome, supported by fibreglass rods, is easy to install and is the result of our quest for a highly functional parasol and umbrella in one.