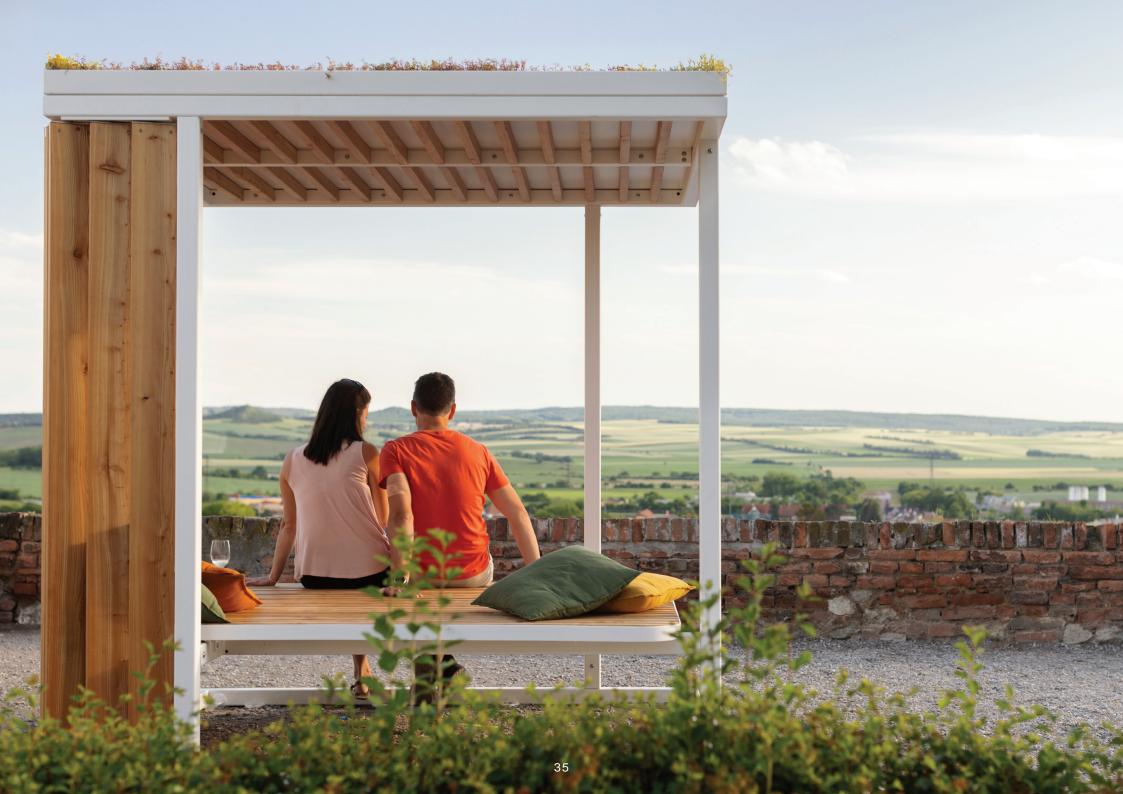

# **EXTENDED COLLECTIONS**

CUBY STACK

34

## **CUBY**

#### YOUR WAY OUT OF BOREDOM

There is no end to our ideas about what can be placed in a cubic structure. We have added a lockable version for a bike shelter, an outdoor cloakroom, a storage room for a garden restaurant. For all the lazy and easy-going there is the "daybed", a lot of comfort in a large enough area.