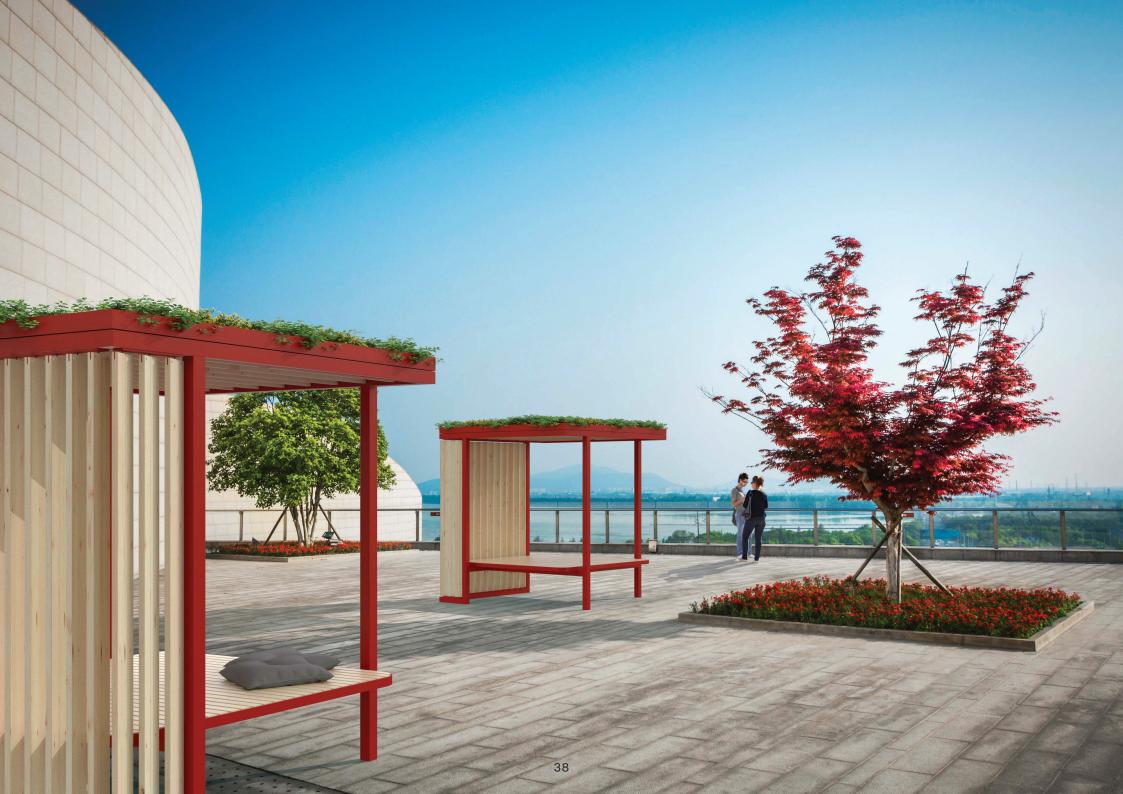

## **CUBY**

#### YOUR WAY OUT OF BOREDOM

There is no end to our ideas about what can be placed in a cubic structure. We have added a lockable version for a bike shelter, an outdoor cloakroom, a storage room for a garden restaurant. For all the lazy and easy-going there is the "daybed", a lot of comfort in a large enough area.